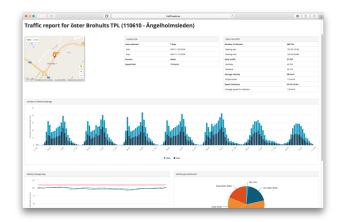

# Interactive reports

With interactive reports you can get the information you need when you need it. Whether you need to know the average speed of heavy trucks or when the number of cars with trolleys peak during the day, you can get it with a few clicks.

## Clear overview

All your measurement locations are displayed in an interactive map where you quickly can get an overview of what's going on. Which locations are being measured right now? What's the road temperature on the main highways? Are any sensors running out of battery or having problems with the connection? It's all here in you web browser.