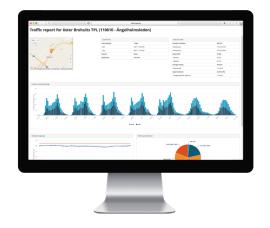

# Interactive reports

With interactive reports you can get the information you need when you need it. Whether you need to know the average speed of heavy trucks or when the number of cars with trolleys peak during the day, you can get it with a few clicks.

## Clear overview

All your measurement locations are displayed in an interactive map where you quickly can get an overview of what's going on. Which locations are being measured right now? What's the road temperature on the main highways? Are any sensors running out of battery or having problems with the connection? It's all here in you web browser.