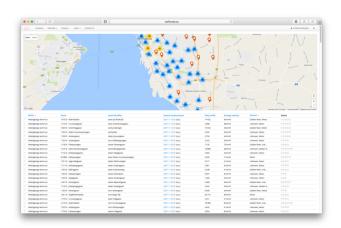

## Clear overview

All your measurement locations are displayed in an interactive map where you quickly can get an overview of what's going on. Which locations are being measured right now? What's the road temperature on the main highways? Are any sensors running out of battery or having problems with the connection? It's all here in you web browser.